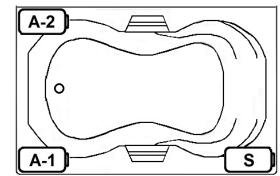

#### \*All dimensions are +/- 1/2" and subject to change without notice\* Confirm specifications before installation

Standard (S) Pump Location and Alternate (A-1 & A-2) Pump locations.

Laurel Mountain enables you to enhance your bathing experience by offering a broad range of options to customize your bath. The options available on this bath are shown below.

#### **Design / Construction**

LM545 A-1 Pump Location

LM546 A-2 Pump Location