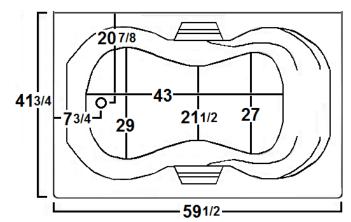

#### **Technical Information**

- Weight: 170 lbs.
- Water Depth to Overflow: 17 1/2"
- Water Operating Level: NA
- Water Capacity: 89 gal.
- Sump Dimension: 43" x 27"