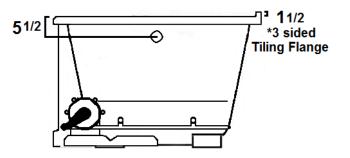

#### **Technical Information**

- Weight: 170 lbs.
- Water Depth to Overflow: 17 1/2"
- Water Operating Level: NA
- Water Capacity: 89 gal.
- Sump Dimension: 43" x 27"